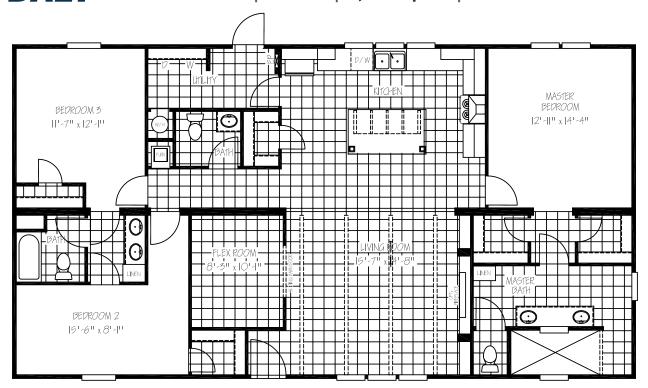

# **DALY** TTM32563A | 32 x 56 | 1,680 sq. ft. | 3 Bed 2 Bath



# STANDARD FEATURES

### **KITCHEN**

- 42" Overhead Cabinet System
- 3/4" Hardwood Cabinet Doors
- · Lined Overhead Cabinets
- · Lined Center Shelf in Base Cabinets
- Brushed Nickel Lever Handles Interior Doors
- · Stainless Steel Kitchen Sink
- · Kitchen Faucet with Sprayer
- · LED Flush Mounted Ceiling Lights
- Pendant Lights
- Tile Backsplash

### **BATHS**

- Dual Ceramic Lavs in Master/Guest Bath
- LED Flush Mounted Ceiling Lights over Shower, Lav
- 54" Fiberglass Tub/Shower in Guest Bath
- Brushed Nickel Metal Faucets w/Lever Handles
- Elongated Toilets
- · Backsplash Master Bath
- Half Bath Hallway
- 96" Walk In Tile Shower with 2 Shower Heads

# **INSULATION**

- R-21 Blown Fiberglass Roof (Formaldehyde Free)
- R-11 Fiberglass Insulation in Walls (Kraft Back)
- R-11 Fiberglass I